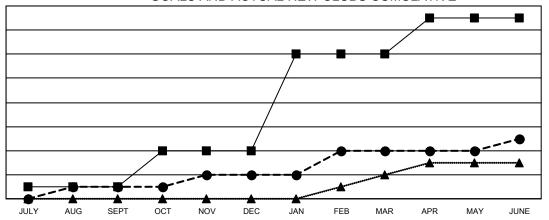

## GOALS AND ACTUAL NEW CLUBS CUMULATIVE

■ - CURRENT YEAR GOALS FOR NEW CLUBS

- CURRENT YEAR ACTUAL NEW CLUBS

- LAST YEAR ACTUAL NEW CLUBS