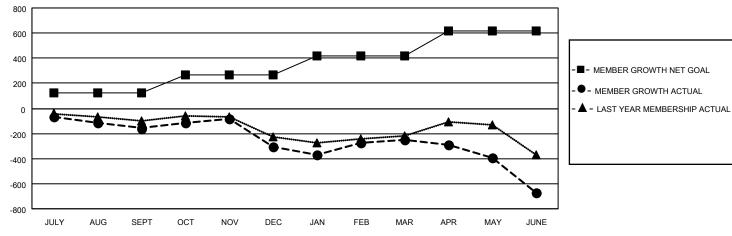

## GOALS AND ACTUAL MEMBERS CUMULATIVE

| DROPPED CLUBS: 20       |              | 301 CLUBS OF 524 ADDED 1 OR MORE | GENDER DISTRIBUTION        |                |       |
|-------------------------|--------------|----------------------------------|----------------------------|----------------|-------|
|                         |              | NEW MEMBERS                      | MALE                       | 8,408 (61.25%) |       |
| DROPPED MEMBERS         |              |                                  | FEMALE                     | 5,319 (38.75%) |       |
| DECEASED                | 218          | CLICK HERE FOR CUMULATIVE        | TOTAL FAMILY UNIT MEMBERS  |                | 2,410 |
| CLUB CANCELLED<br>OTHER | 127<br>1,493 | MEMBERSHIP DATA                  | FAMILY MEMBERS PAYING HALF |                | 1,249 |
| TOTAL                   | 1,838        |                                  | DOLO                       |                |       |